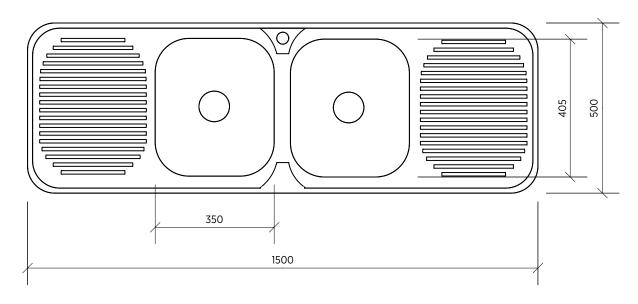

Includes basket waste WASTE

Optional overflow kit available OVERFLOW

BOWL SIZE Each bowl 350 x 405 mm, 180 mm deep ACCESSORIES A variety of accessories is available.

180 mm deep

- All measurements are in millimetres.
- Always use the actual product to verify cutout.
- Specifications may vary without notice as part of our continuous improvement practices.